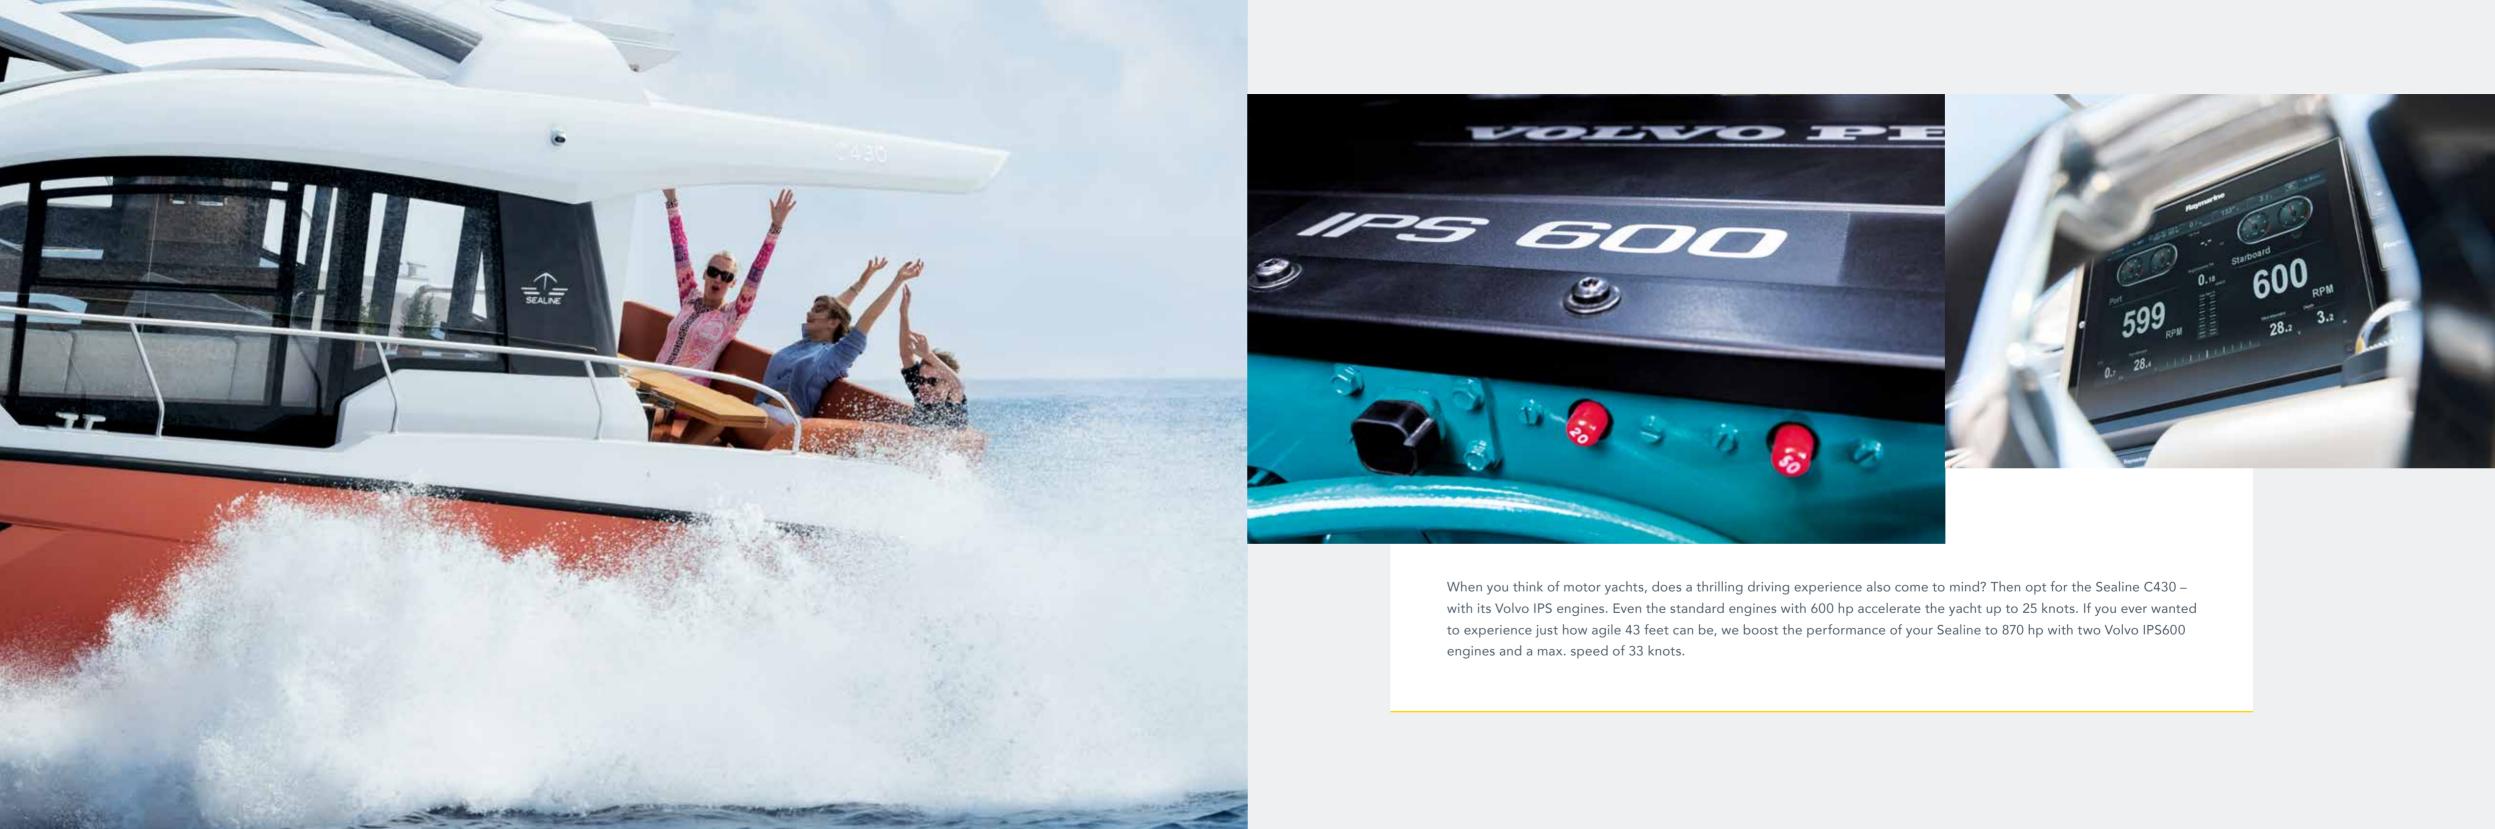

### IPS DRIVE AS STANDARD

Choose your twin Volvo Penta IPS engines: IPS400, IPS500 or IPS600. The highestperforming engines produce 870 horsepower and achieve a speed of 33 knots.

#### ENGINE STANDARD

2 x Volvo Penta IPS400 - Pod Drive

25 knots\*

#### ENGINE OPTIONS

2 x Volvo Penta IPS500 - Pod Drive 30 knots\* 2 x Volvo Penta IPS600 - Pod Drive 33 knots\*

ROOF

MAIN DECK

turnable double helm seat raise and lower bathing platform, with retractable ladder option