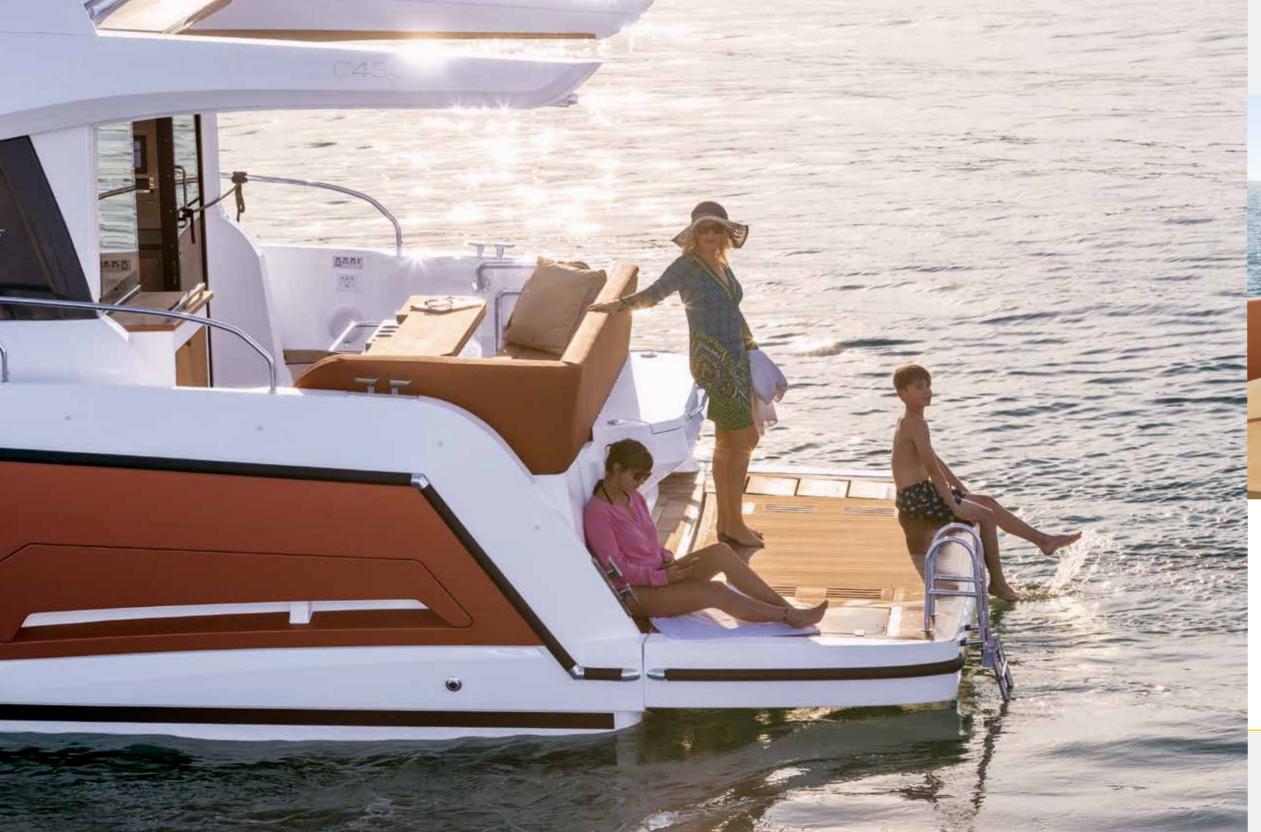

### LARGE BATHING PLATFORM

Hydraulically operated and highly comfortable. The built-in steps unfold as the platform is lowered, providing a safe access to the sea.

## TAKE A FRONT ROW SEAT TO SEE LIFE IN ALL ITS BEAUTY.

The cockpit, the bathing platform or the lounge on the bow after all? On the Sealine C430, you are spoilt for choice how to spend every precious moment. Each living space on deck is perfectly matched to your ideas of relaxation and entertainment.