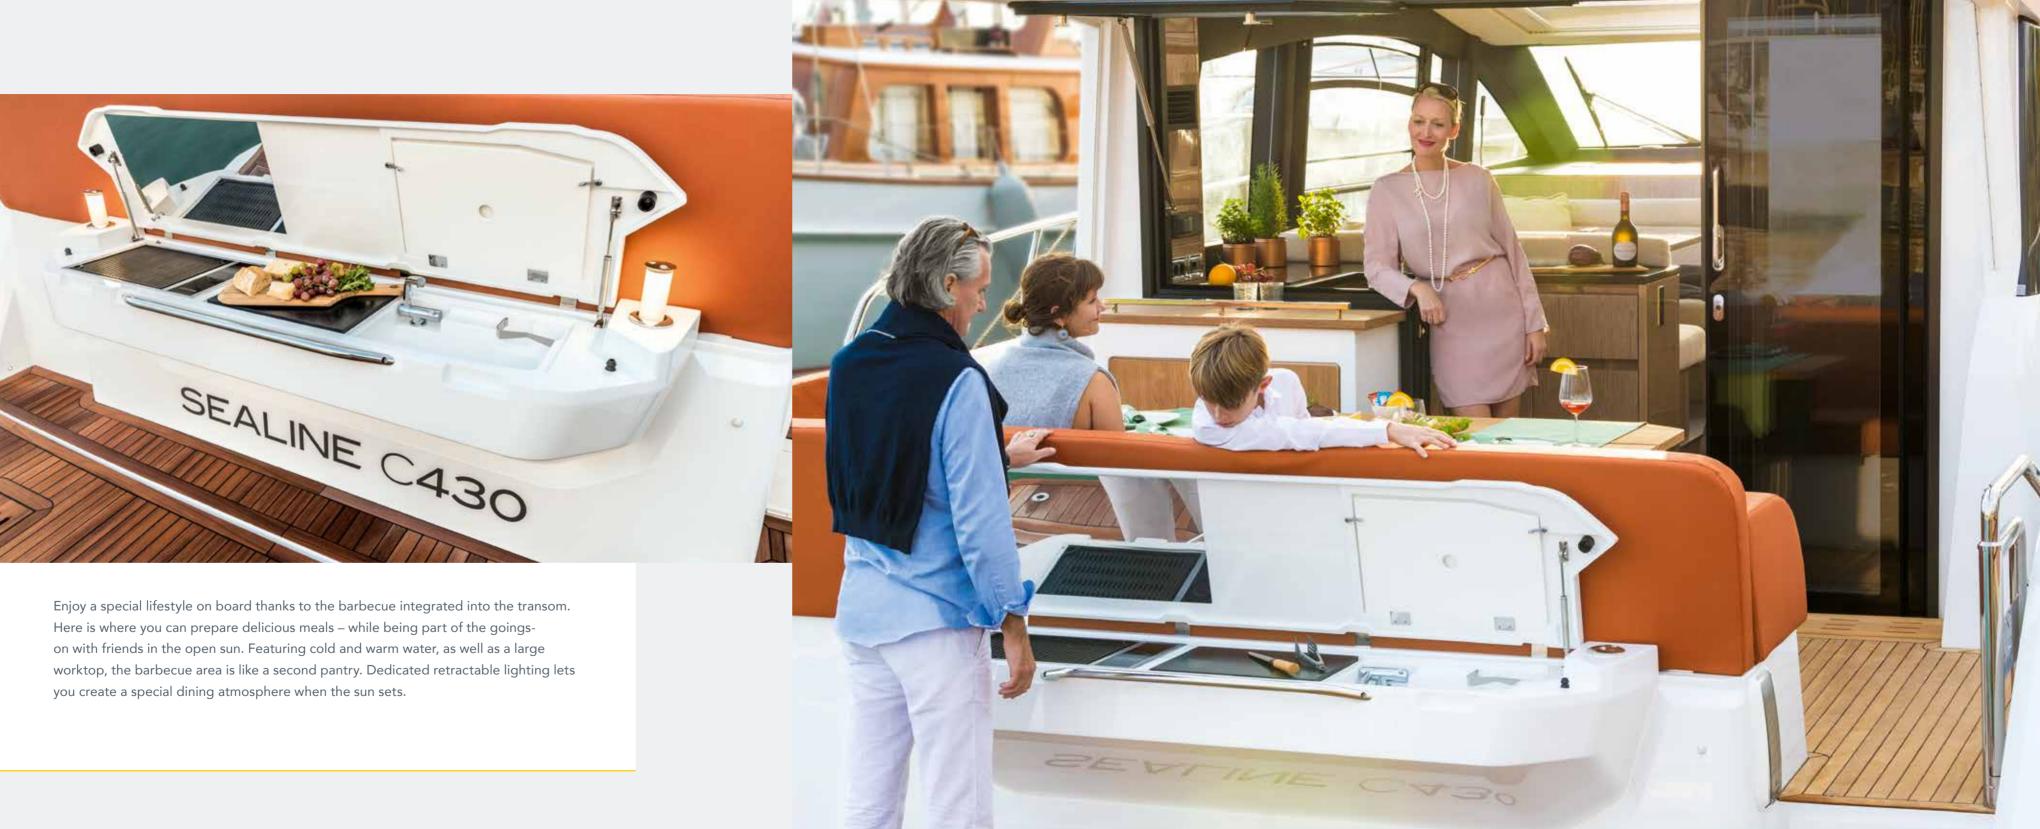

### OPEN AIR COCKPIT GRILL

Stay among your family and friends while cooking. With the smartly placed outdoor grill, fresh barbecued delights can be served directly from the bathing platform.

The gentle breeze, the warm sunrays, the scent of ocean air – life at sea is life under blue skies. Enjoy a luxurious summer terrace with all the extras every day at the cockpit. An electric soft top provides shade, while the table can be lowered to give additional space in a second. The bar with stainless steel handrail creates a harmonious transfer to the kitchen, where you can also revel in the feeling of freedom when the back window is open.