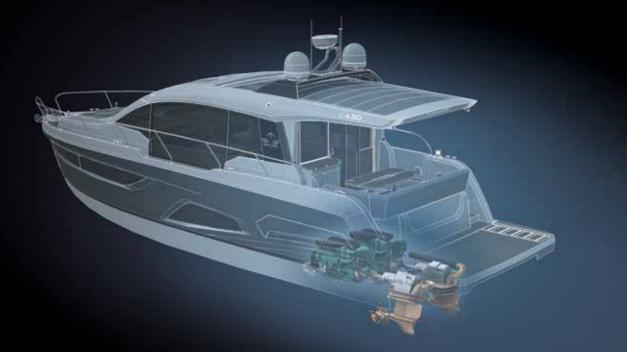

### IPS DRIVE AS STANDARD

Choose your twin Volvo Penta IPS engines: IPS400, IPS500 or IPS600. The highestperforming engines produce 870 horsepower and achieve a speed of 33 knots.

#### ENGINE STANDARD

2 x Volvo Penta IPS400 - Pod Drive

25 knots\*

#### ENGINE OPTIONS

2 x Volvo Penta IPS500 - Pod Drive 30 knots\* 2 x Volvo Penta IPS600 - Pod Drive 33 knots\*

ROOF

MAIN DECK

turnable double helm seat raise and lower bathing platform, with retractable ladder option