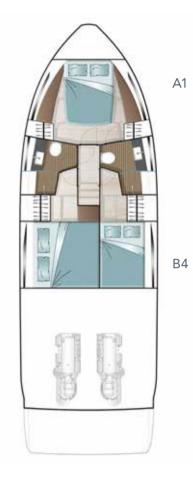

#### ENGINE OPTIONS

2 x Volvo Penta IPS500 - Pod Drive 30 knots\* 2 x Volvo Penta IPS600 - Pod Drive 33 knots\*

ROOF

MAIN DECK

turnable double helm seat raise and lower bathing platform, with retractable ladder option

#### TECHNICAL DETAILS

LOWER DECK

bow cabin with queen size bed, master cabin full beam with queen size bed

standard

LOWER DECK bow cabin with scissors berth option

optional

LOWER DECK

aft cabin portside with twin bed and aft cabin starboard side with double bed option