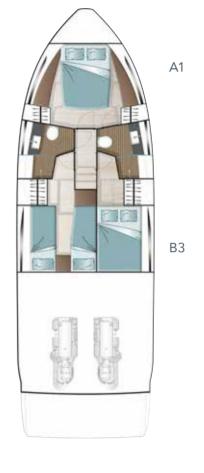

## 3 DOUBLE CABINS ACROSS 43 FEET

Exclusive in the entire boating world: the C430 is the first yacht of this class to offer three comprehensively equipped and luxuriously fitted double cabins on request.

#### TECHNICAL DETAILS

LOWER DECK

bow cabin with queen size bed, master cabin full beam with queen size bed

standard

LOWER DECK bow cabin with scissors berth option

optional

LOWER DECK

aft cabin portside with twin bed and aft cabin starboard side with double bed option

optional

LOWER DECK

aft cabin portside with queen size bed and aft cabin starboard side with double bed

optional

\* All performance figures are given in good faith and are intended as an indication. These figures cannot be guaranteed, as top speed is affected in particular by the cleanliness of the hull, conditions of the propellers, weight carried and air/sea temperature. Performance is related also to the optional accessories selected. SEALINE reserves the right to change specifications in line with the company policy of improvement through research and development. Errors and omissions expected. Please check with your dealer for a full list of inclusions.