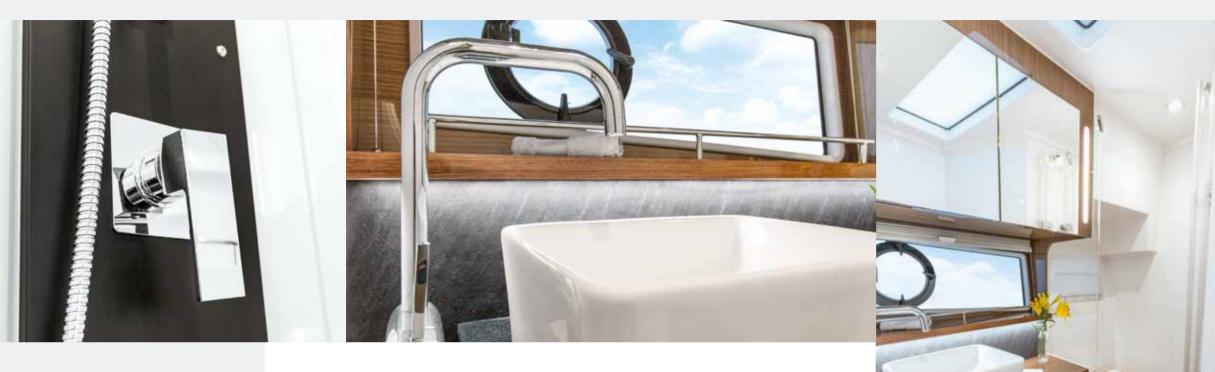

Both cabins feature their own en-suite bathroom with a separate shower. A place of well-being, for relaxing – inspired by the aesthetics of a modern spa resort. Two sources of daylight and select slate material create harmony with nature. The shimmer of high-gloss wood is the binding element between the bathroom and cabin – for a balanced feeling.