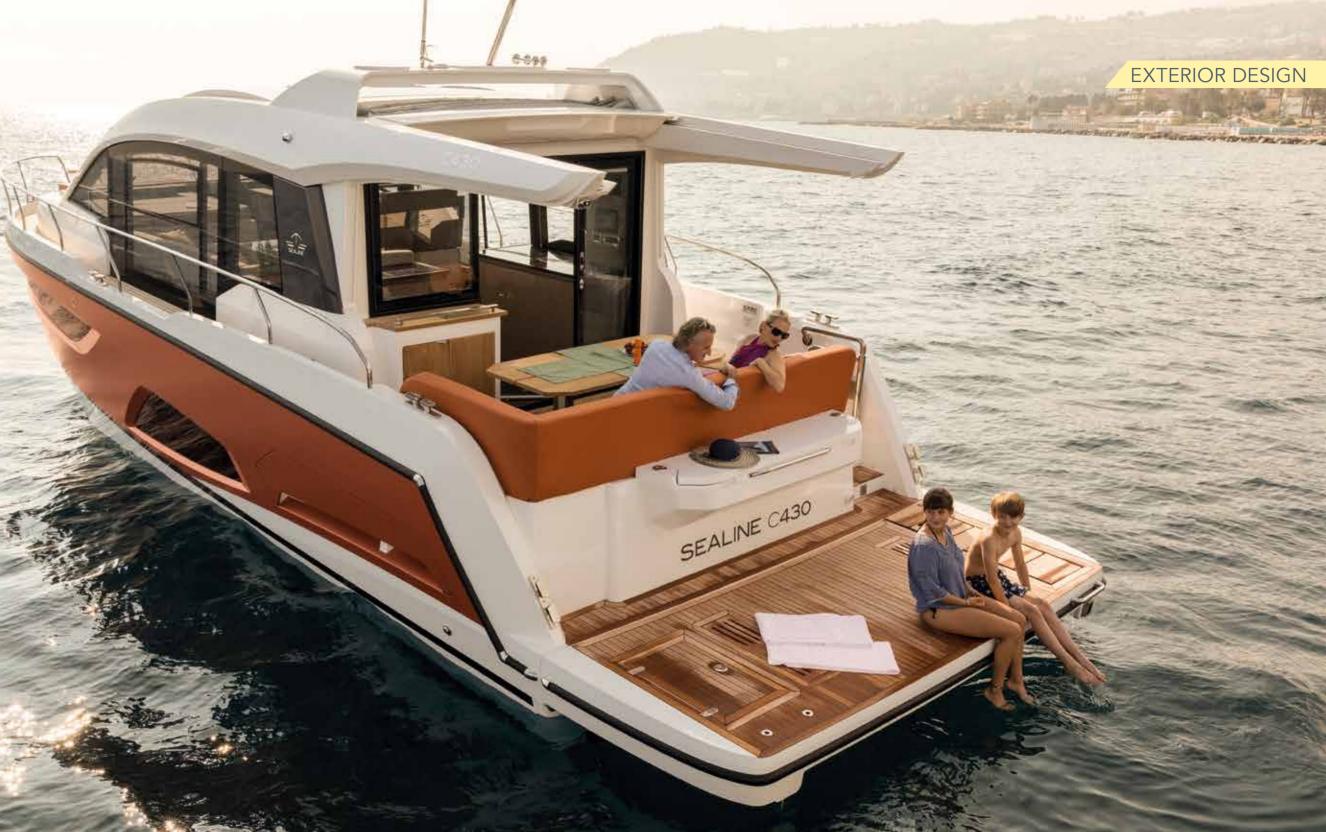

### LARGE BATHING PLATFORM

Hydraulically operated and highly comfortable. The built-in steps unfold as the platform is lowered, providing a safe access to the sea.

### OPEN AIR COCKPIT GRILL

Stay among your family and friends while cooking. With the smartly placed outdoor grill, fresh barbecued delights can be served directly from the bathing platform.

## TAKE A FRONT ROW SEAT TO SEE LIFE IN ALL ITS BEAUTY.

The cockpit, the bathing platform or the lounge on the bow after all? On the Sealine C430, you are spoilt for choice how to spend every precious moment. Each living space on deck is perfectly matched to your ideas of relaxation and entertainment.