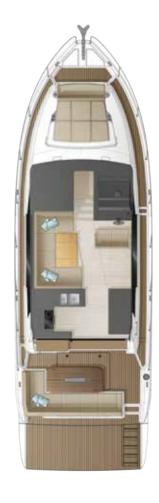

## 360 DEGREES OF PLEASURE.

Both levels of the interior are characterised by the ingenious use of glass. The term "360° panoramic view" takes on a completely new meaning in the saloon of the C430. Thanks to the large electric sunroof, you can enjoy a three-dimensional experience.

An eye-catcher in the saloon is the helm console which adds a spectacular touch to the space with its gleaming, chrome fittings. As beautiful as this setting is, it is naturally surpassed by the unforgettable view through the one-piece windscreen. The joy of driving can also be shared by two thanks to the twin pilot seat. By opening the starboard sliding door, the sidewalk and bow can be instantly entered from the helm.

The gentle breeze, the warm sunrays, the scent of ocean air – life at sea is life under blue skies. Enjoy a luxurious summer terrace with all the extras every day at the cockpit. An electric soft top provides shade, while the table can be lowered to give additional space in a second. The bar with stainless steel handrail creates a harmonious transfer to the kitchen, where you can also revel in the feeling of freedom when the back window is open.