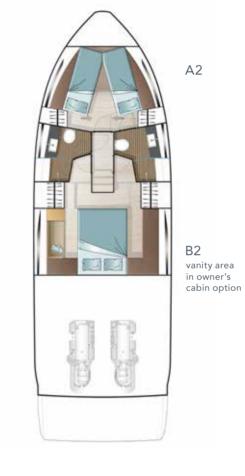

## 3 DOUBLE CABINS ACROSS 43 FEET

Exclusive in the entire boating world: the C430 is the first yacht of this class to offer three comprehensively equipped and luxuriously fitted double cabins on request.

Both cabins feature their own en-suite bathroom with a separate shower. A place of well-being, for relaxing – inspired by the aesthetics of a modern spa resort. Two sources of daylight and select slate material create harmony with nature. The shimmer of high-gloss wood is the binding element between the bathroom and cabin – for a balanced feeling.

#### TECHNICAL DETAILS

LOWER DECK

bow cabin with queen size bed, master cabin full beam with queen size bed

standard

LOWER DECK bow cabin with scissors berth option

optional

LOWER DECK

aft cabin portside with twin bed and aft cabin starboard side with double bed option

optional

LOWER DECK

aft cabin portside with queen size bed and aft cabin starboard side with double bed

optional

\* All performance figures are given in good faith and are intended as an indication. These figures cannot be guaranteed, as top speed is affected in particular by the cleanliness of the hull, conditions of the propellers, weight carried and air/sea temperature. Performance is related also to the optional accessories selected. SEALINE reserves the right to change specifications in line with the company policy of improvement through research and development. Errors and omissions expected. Please check with your dealer for a full list of inclusions.