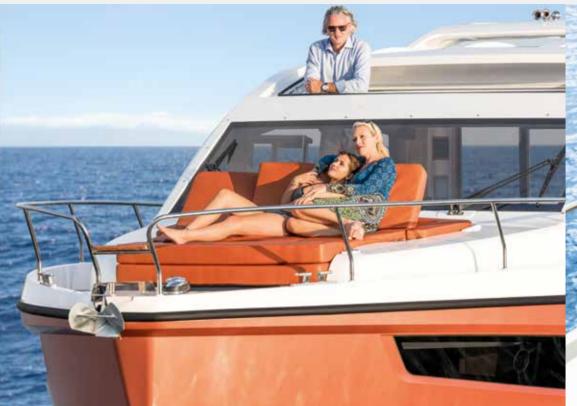

## VERSATILE SEATING AREAS

The cockpit and bow area can be either prepared for seating or sunbathing. Enjoy two sundecks, two sociable places or a mix of both possibilities.

## TAKE A FRONT ROW SEAT TO SEE LIFE IN ALL ITS BEAUTY.

The cockpit, the bathing platform or the lounge on the bow after all? On the Sealine C430, you are spoilt for choice how to spend every precious moment. Each living space on deck is perfectly matched to your ideas of relaxation and entertainment.

The lounge at the bow features plenty of adjustable cushions to provide the perfect space for your relaxing pleasure. You can create one large, flat space or set them up with a backrest for pleasantly comfortable seating. An additional option lets you form two rows of bench seating. Whichever configuration you choose, an optional Bimini protects you from the heat of the day. In the evening, retractable lighting immerses the space in a magical atmosphere.