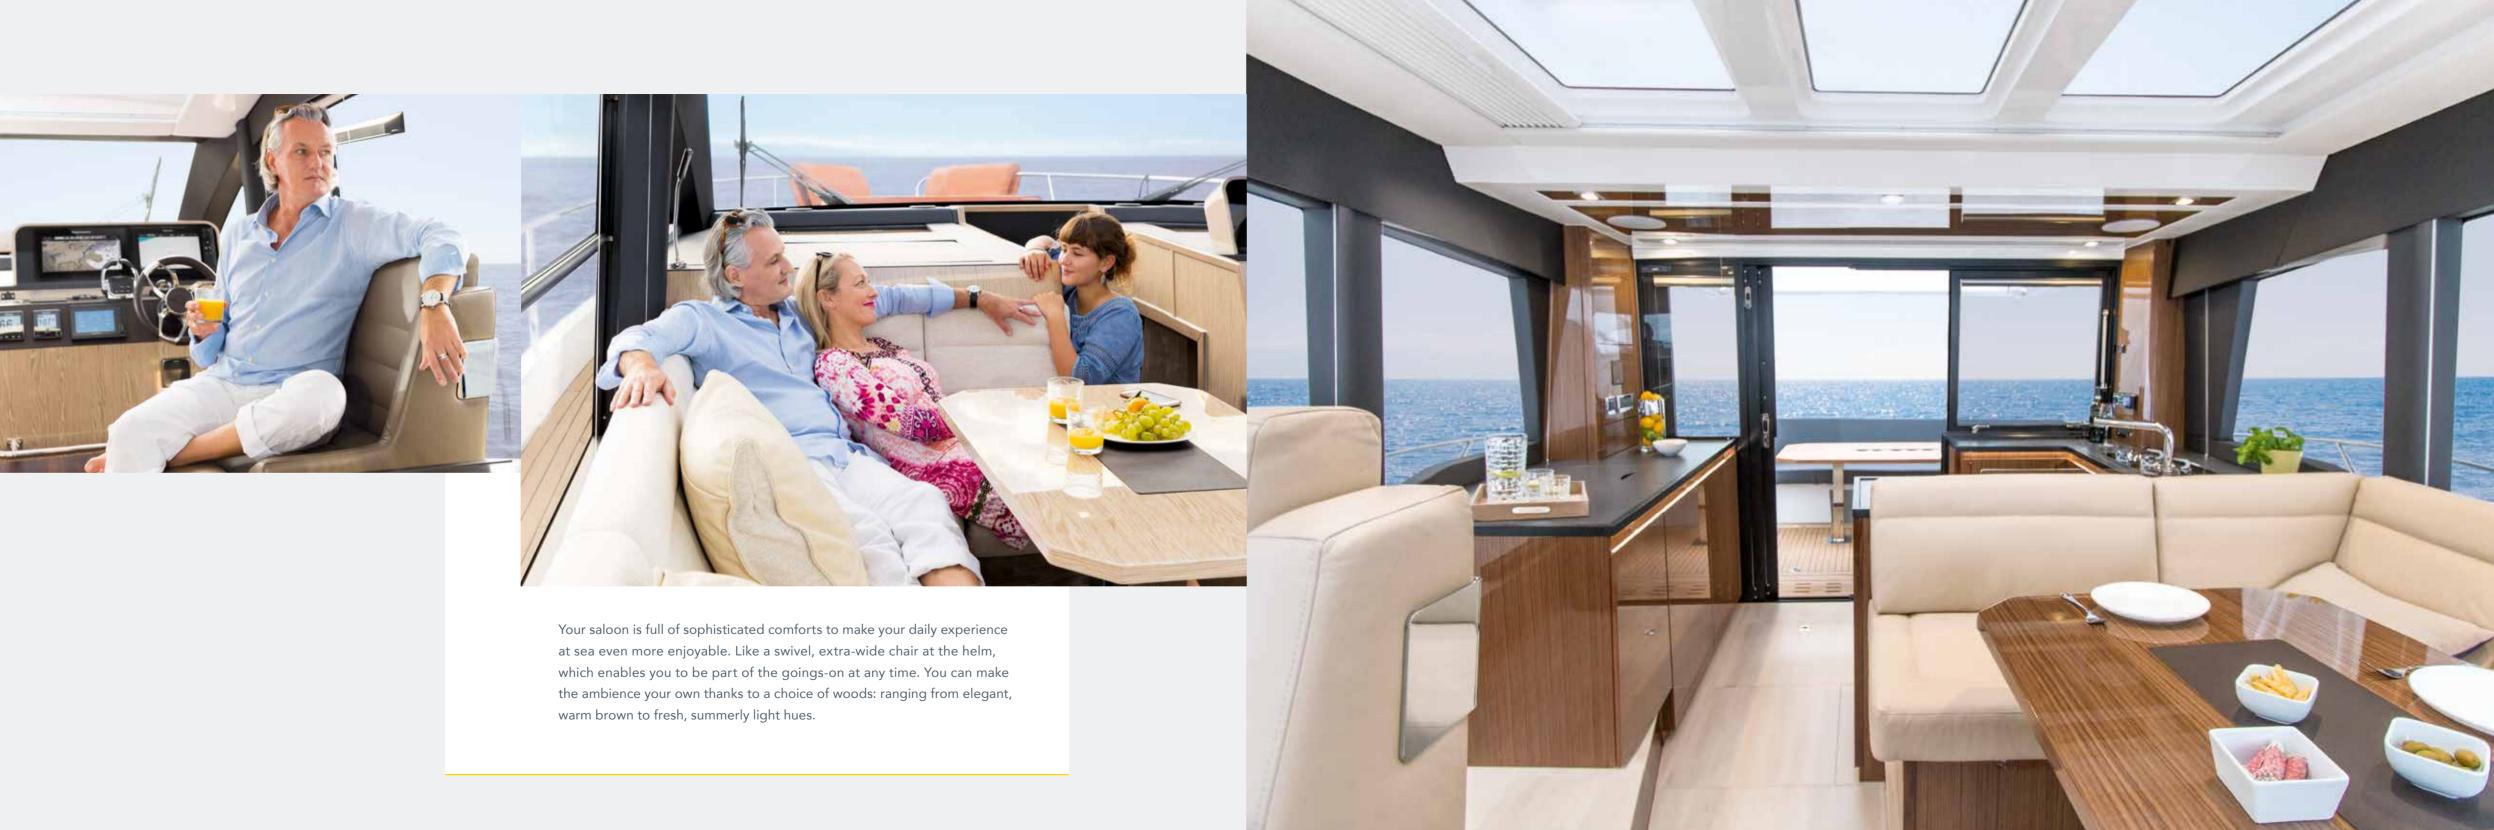

## UNLIMITED PANORAMIC VIEW

Stunning seascapes wherever you look! The panoramic windows are beyond compare in this class. The amount of light inside is unique.

Thanks to impressive glass facades, you have an unparalleled panoramic view that goes beyond all other yachts of this class. The floor-to-ceiling saloon windows guarantee breathtaking scenes from any seat. You even have a view of the blue or starry skies, especially beautiful when the sunroof is open. Spacious hull windows perfectly round out the open feeling. While your eyes wander outside, the sunshine always finds its way in.

An eye-catcher in the saloon is the helm console which adds a spectacular touch to the space with its gleaming, chrome fittings. As beautiful as this setting is, it is naturally surpassed by the unforgettable view through the one-piece windscreen. The joy of driving can also be shared by two thanks to the twin pilot seat. By opening the starboard sliding door, the sidewalk and bow can be instantly entered from the helm.