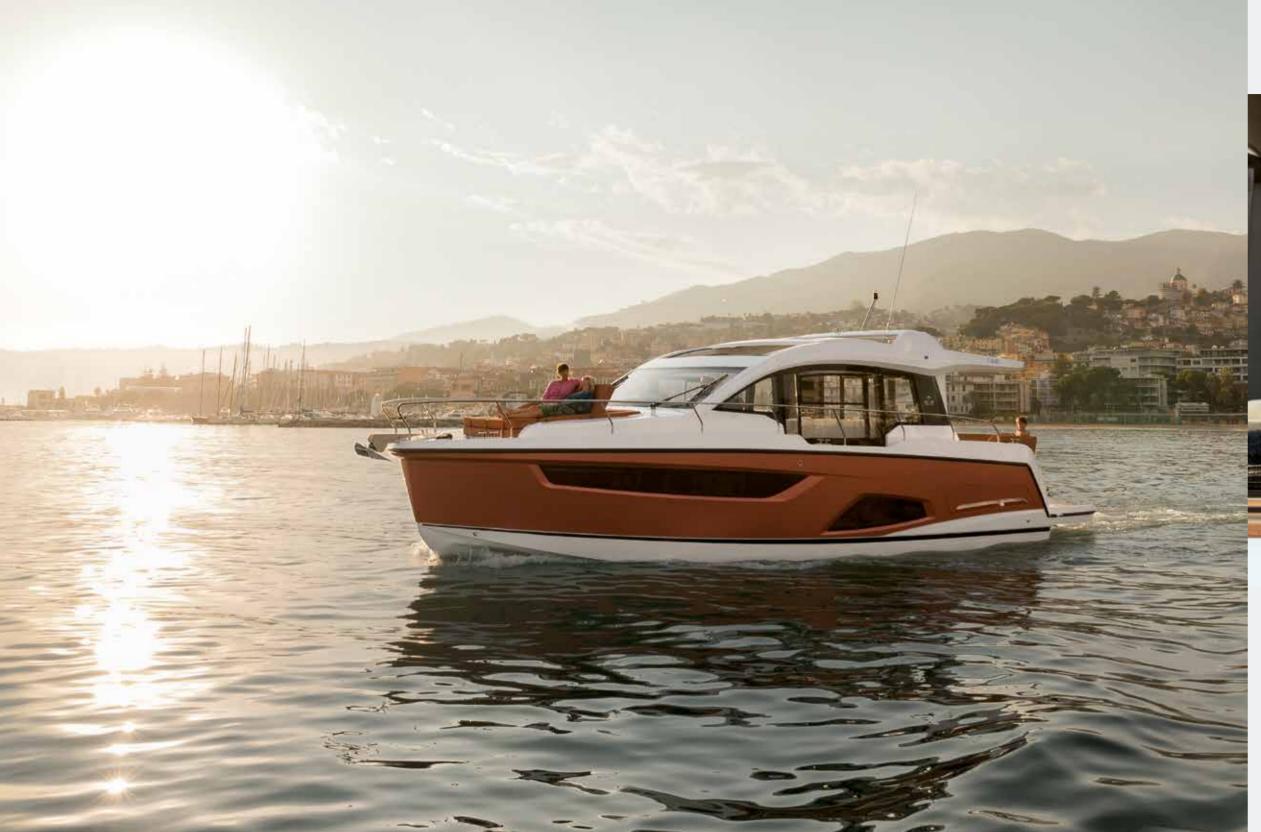

## SEALINE C430 OUTRUN THE ORDINARY

Outstanding boating characteristics are part of the Sealine experience. From the shape of the hull to the engines, we have pulled out all the stops to ensure the C430 gives you special moments on the water.

### DEEP V-SHAPED KEEL

-1-

The Sealine C430 hull cuts sharp through the waves. This means the Sealine is exceptionally stable in the water, and you can feel the higher boating comfort as a result.

## UPRIGHT STEM

The vertical stem pierces through the waves elegantly. This, in turn, results in more comfort and higher boating pleasure.