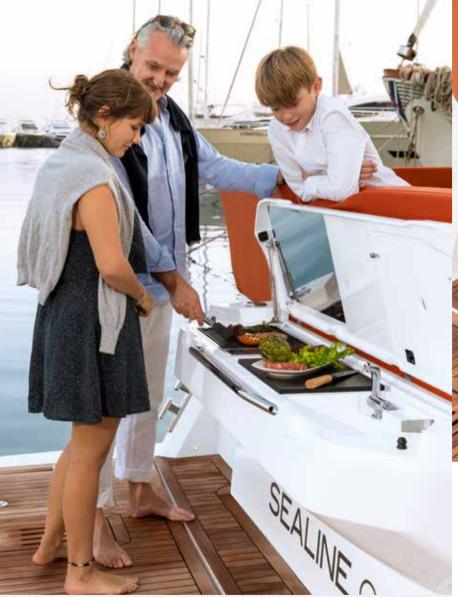

### OPEN AIR COCKPIT GRILL

Stay among your family and friends while cooking. With the smartly placed outdoor grill, fresh barbecued delights can be served directly from the bathing platform.