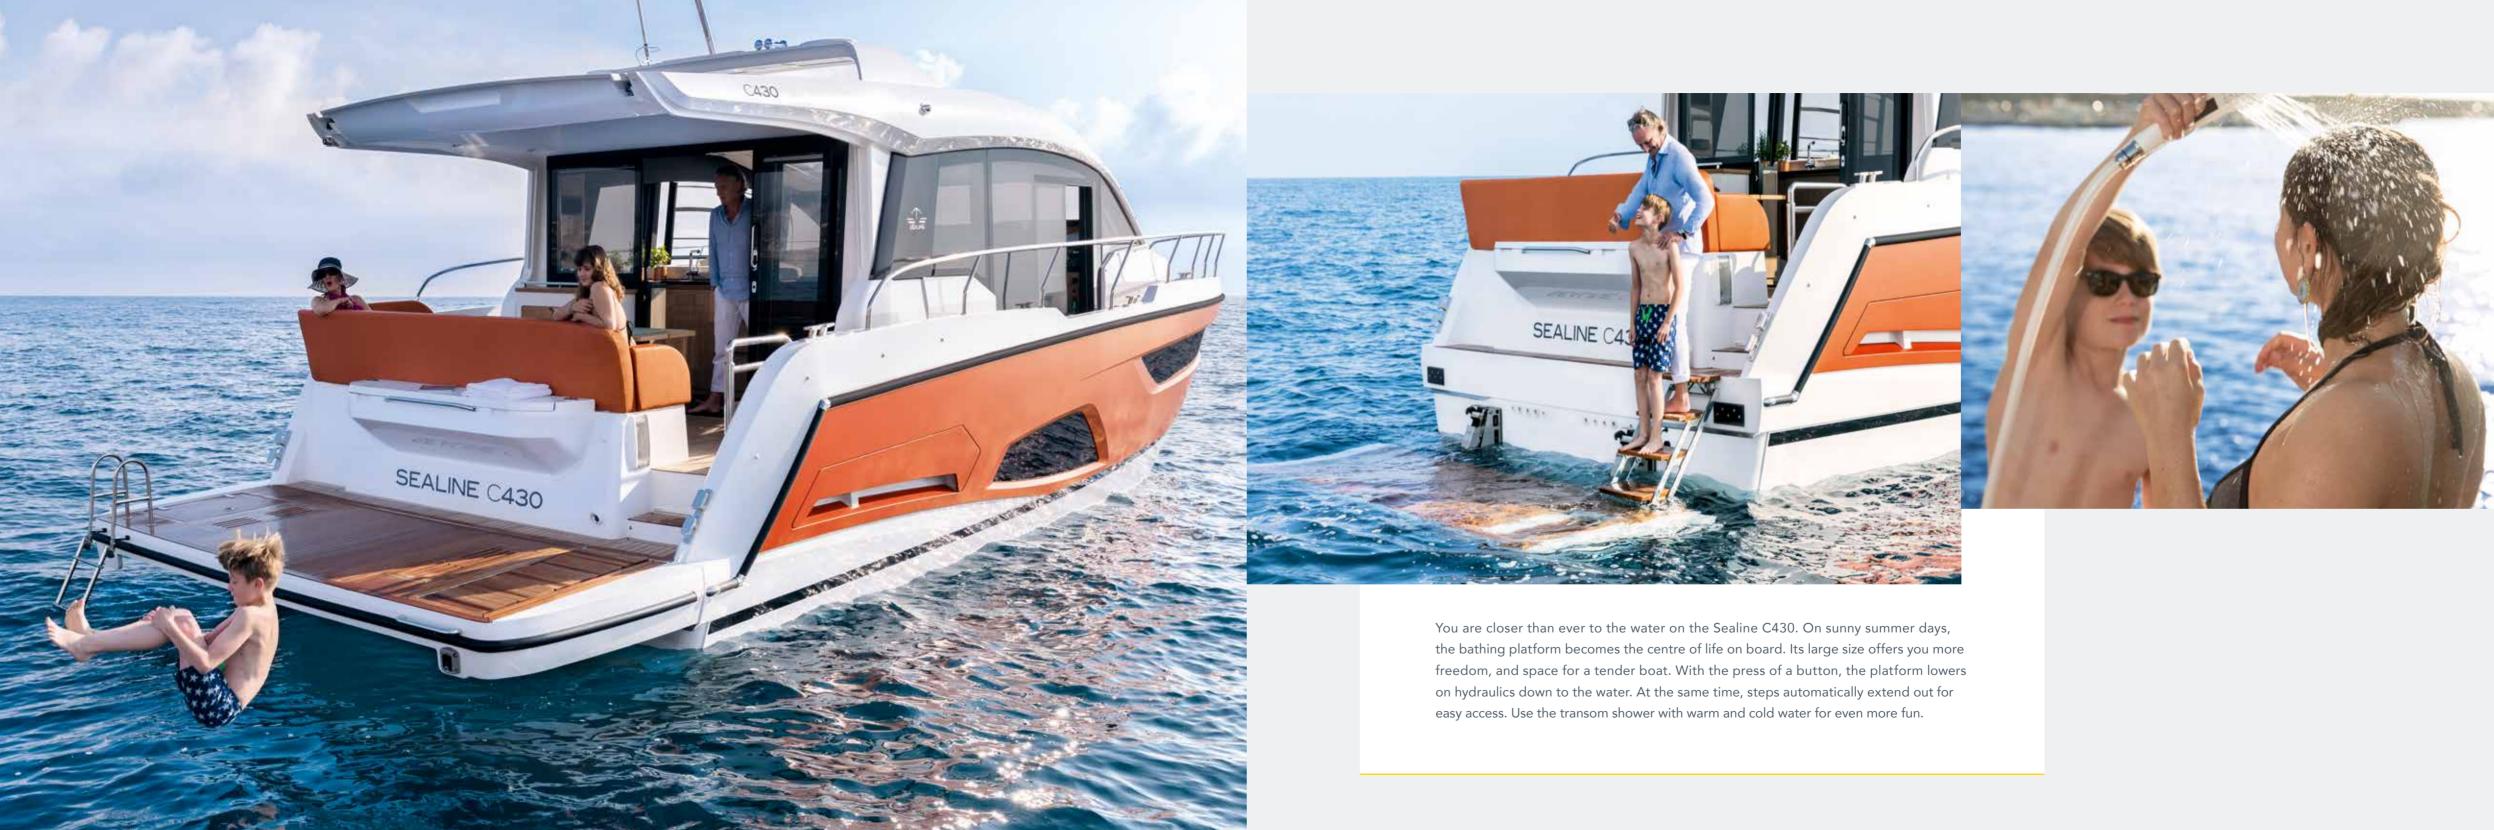

### LARGE BATHING PLATFORM

Hydraulically operated and highly comfortable. The built-in steps unfold as the platform is lowered, providing a safe access to the sea.

### OPEN AIR COCKPIT GRILL

Stay among your family and friends while cooking. With the smartly placed outdoor grill, fresh barbecued delights can be served directly from the bathing platform.