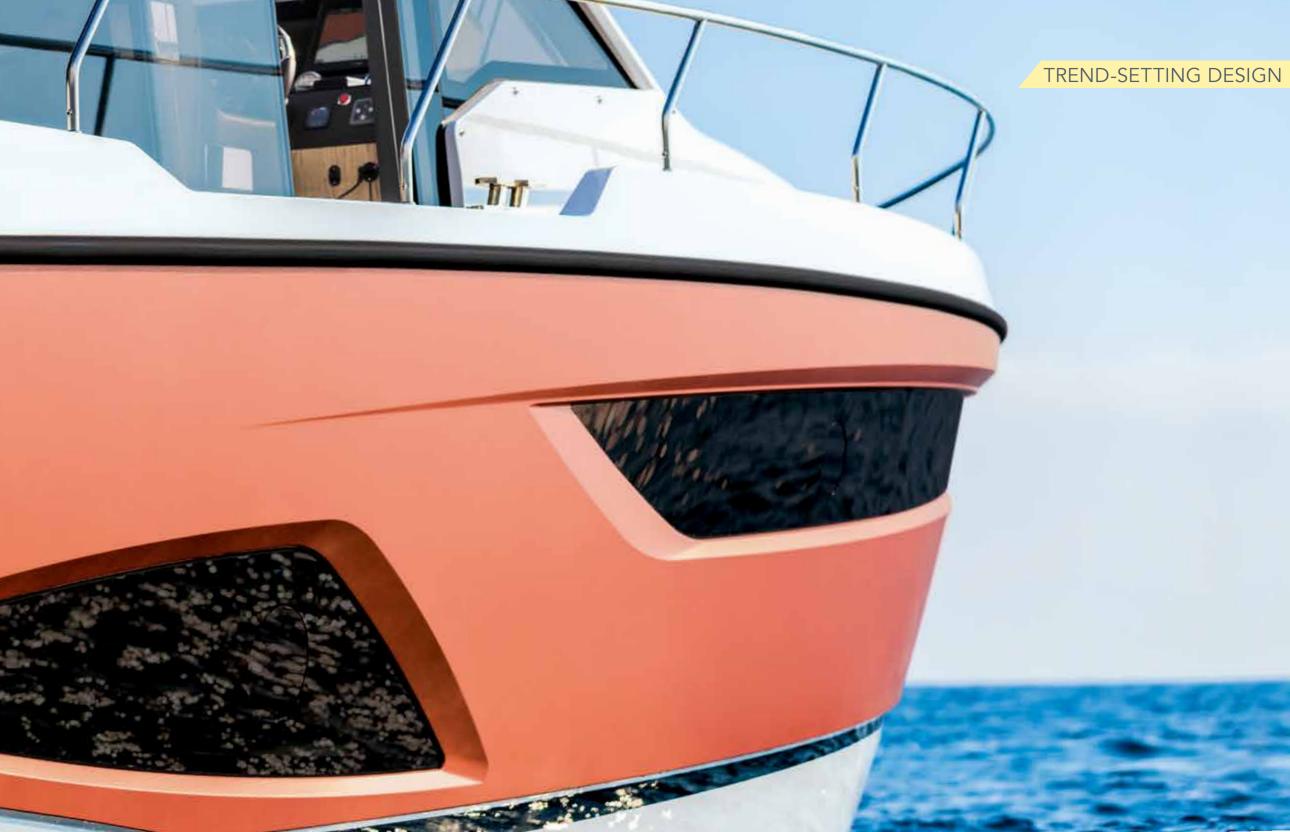

## SEALINE C430 OUTRUN THE ORDINARY

Outstanding boating characteristics are part of the Sealine experience. From the shape of the hull to the engines, we have pulled out all the stops to ensure the C430 gives you special moments on the water.

### DEEP V-SHAPED KEEL

-1-

The Sealine C430 hull cuts sharp through the waves. This means the Sealine is exceptionally stable in the water, and you can feel the higher boating comfort as a result.

## UPRIGHT STEM

The vertical stem pierces through the waves elegantly. This, in turn, results in more comfort and higher boating pleasure.