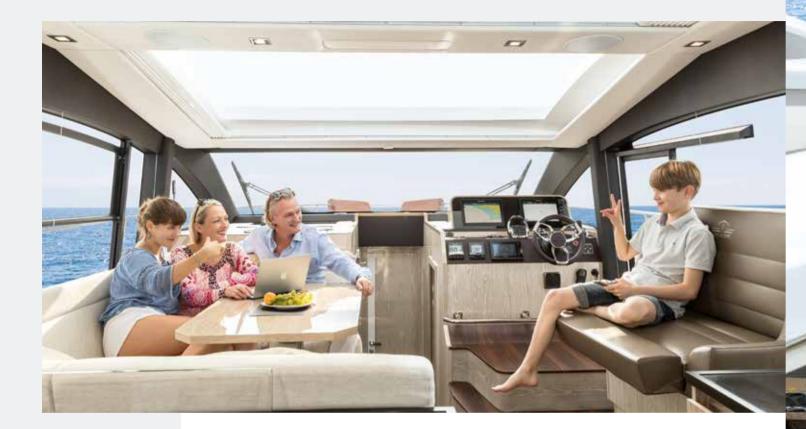

An eye-catcher in the saloon is the helm console which adds a spectacular touch to the space with its gleaming, chrome fittings. As beautiful as this setting is, it is naturally surpassed by the unforgettable view through the one-piece windscreen. The joy of driving can also be shared by two thanks to the twin pilot seat. By opening the starboard sliding door, the sidewalk and bow can be instantly entered from the helm.

enjoy the LIGHT

feel the

combine functionality with SPACE DESIGN

All Sealine yachts are born of the same values: They feature wide interior spaces, an amazing quantity of natural light and outstanding design with German engineering inside. As for these trademarks, the C430 displays the true spirit of Sealine.