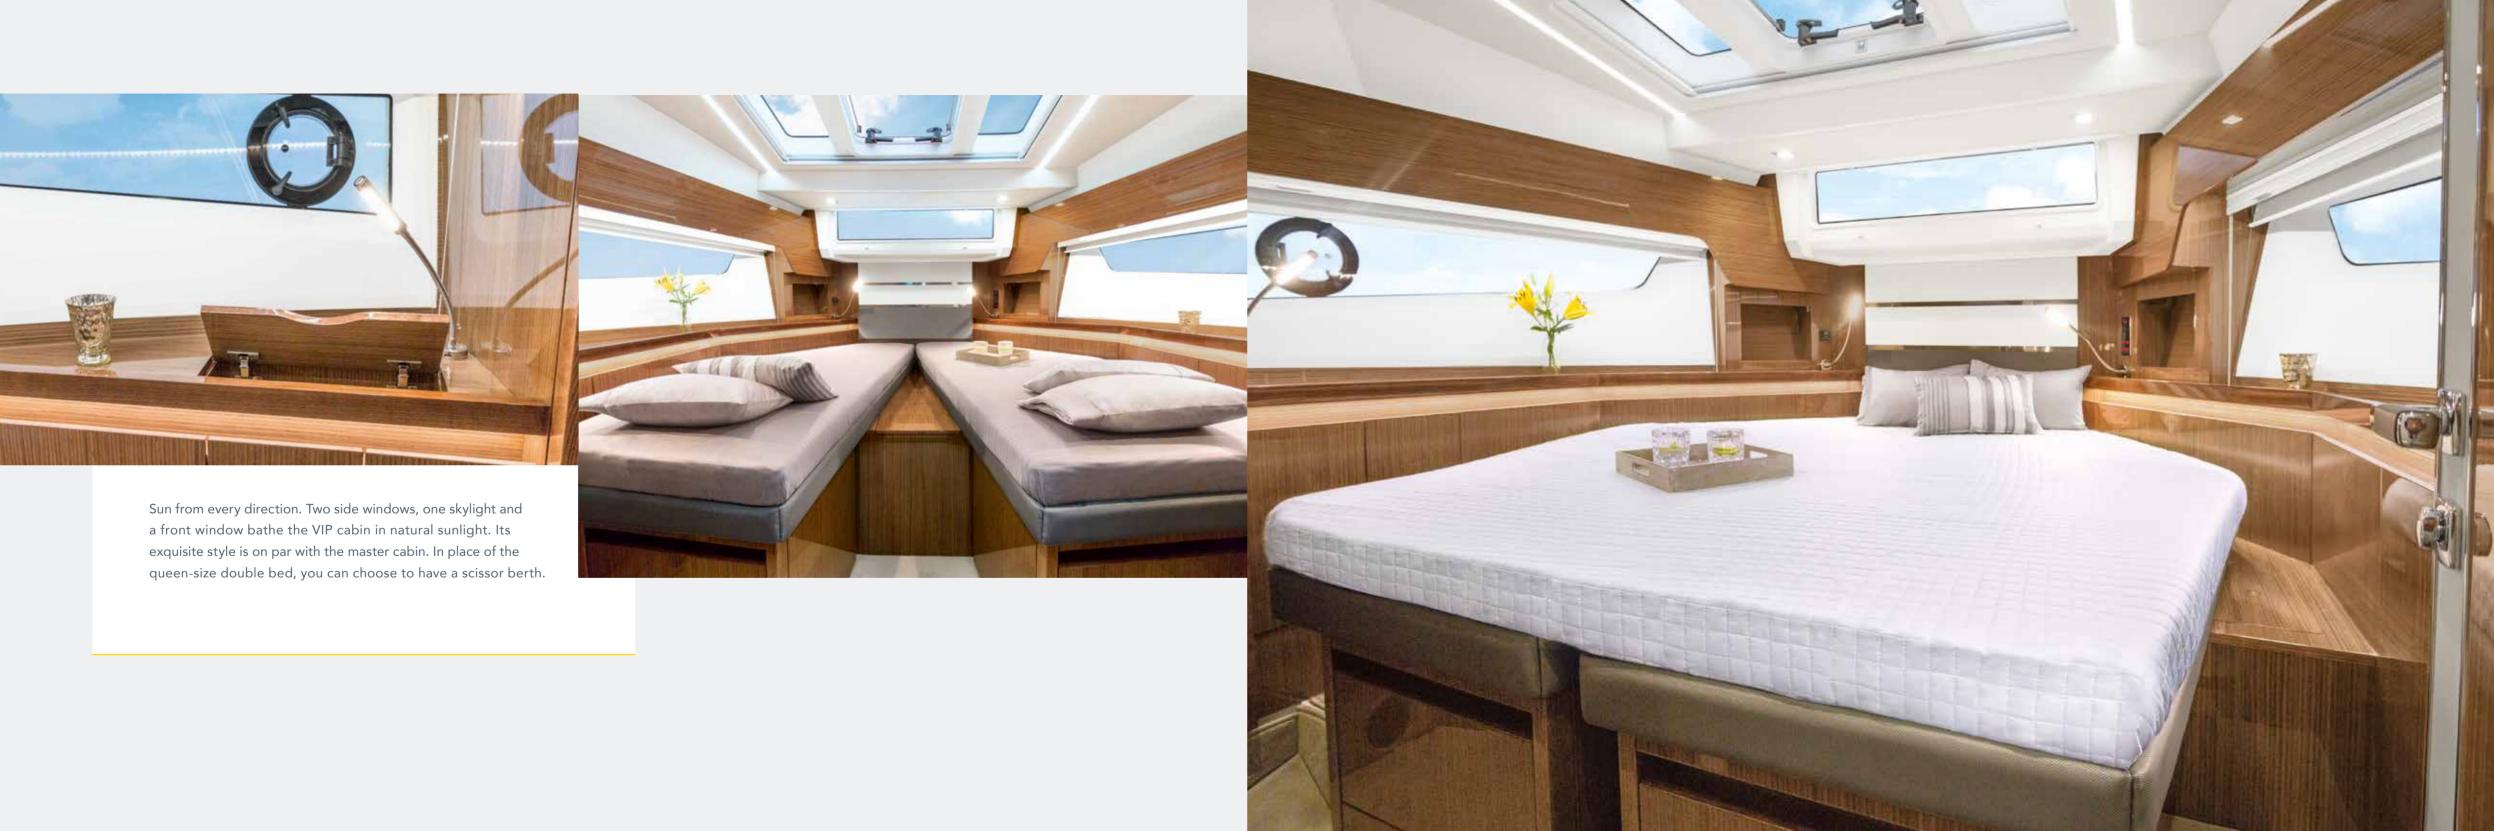

## 3 DOUBLE CABINS ACROSS 43 FEET

Exclusive in the entire boating world: the C430 is the first yacht of this class to offer three comprehensively equipped and luxuriously fitted double cabins on request.

Both cabins feature their own en-suite bathroom with a separate shower. A place of well-being, for relaxing – inspired by the aesthetics of a modern spa resort. Two sources of daylight and select slate material create harmony with nature. The shimmer of high-gloss wood is the binding element between the bathroom and cabin – for a balanced feeling.