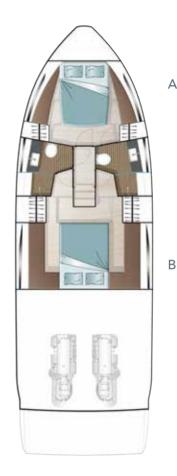

## 3 DOUBLE CABINS ACROSS 43 FEET

Exclusive in the entire boating world: the C430 is the first yacht of this class to offer three comprehensively equipped and luxuriously fitted double cabins on request.

Both cabins feature their own en-suite bathroom with a separate shower. A place of well-being, for relaxing – inspired by the aesthetics of a modern spa resort. Two sources of daylight and select slate material create harmony with nature. The shimmer of high-gloss wood is the binding element between the bathroom and cabin – for a balanced feeling.

#### TECHNICAL DETAILS

LOWER DECK

bow cabin with queen size bed, master cabin full beam with queen size bed

standard

LOWER DECK bow cabin with scissors berth option

optional

LOWER DECK

aft cabin portside with twin bed and aft cabin starboard side with double bed option

optional

LOWER DECK

aft cabin portside with queen size bed and aft cabin starboard side with double bed

optional

\* All performance figures are given in good faith and are intended as an indication. These figures cannot be guaranteed, as top speed is affected in particular by the cleanliness of the hull, conditions of the propellers, weight carried and air/sea temperature. Performance is related also to the optional accessories selected. SEALINE reserves the right to change specifications in line with the company policy of improvement through research and development. Errors and omissions expected. Please check with your dealer for a full list of inclusions.