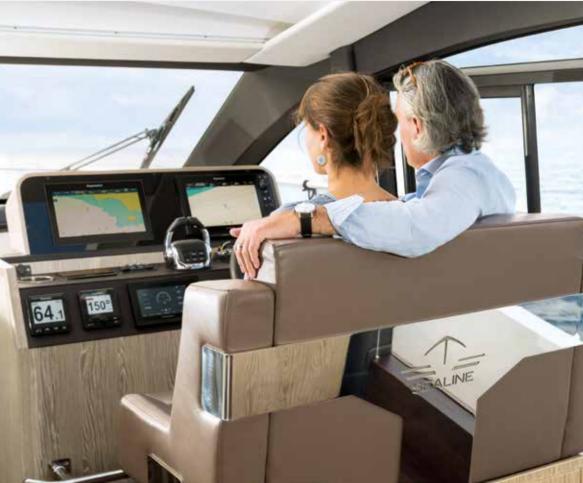

An eye-catcher in the saloon is the helm console which adds a spectacular touch to the space with its gleaming, chrome fittings. As beautiful as this setting is, it is naturally surpassed by the unforgettable view through the one-piece windscreen. The joy of driving can also be shared by two thanks to the twin pilot seat. By opening the starboard sliding door, the sidewalk and bow can be instantly entered from the helm.