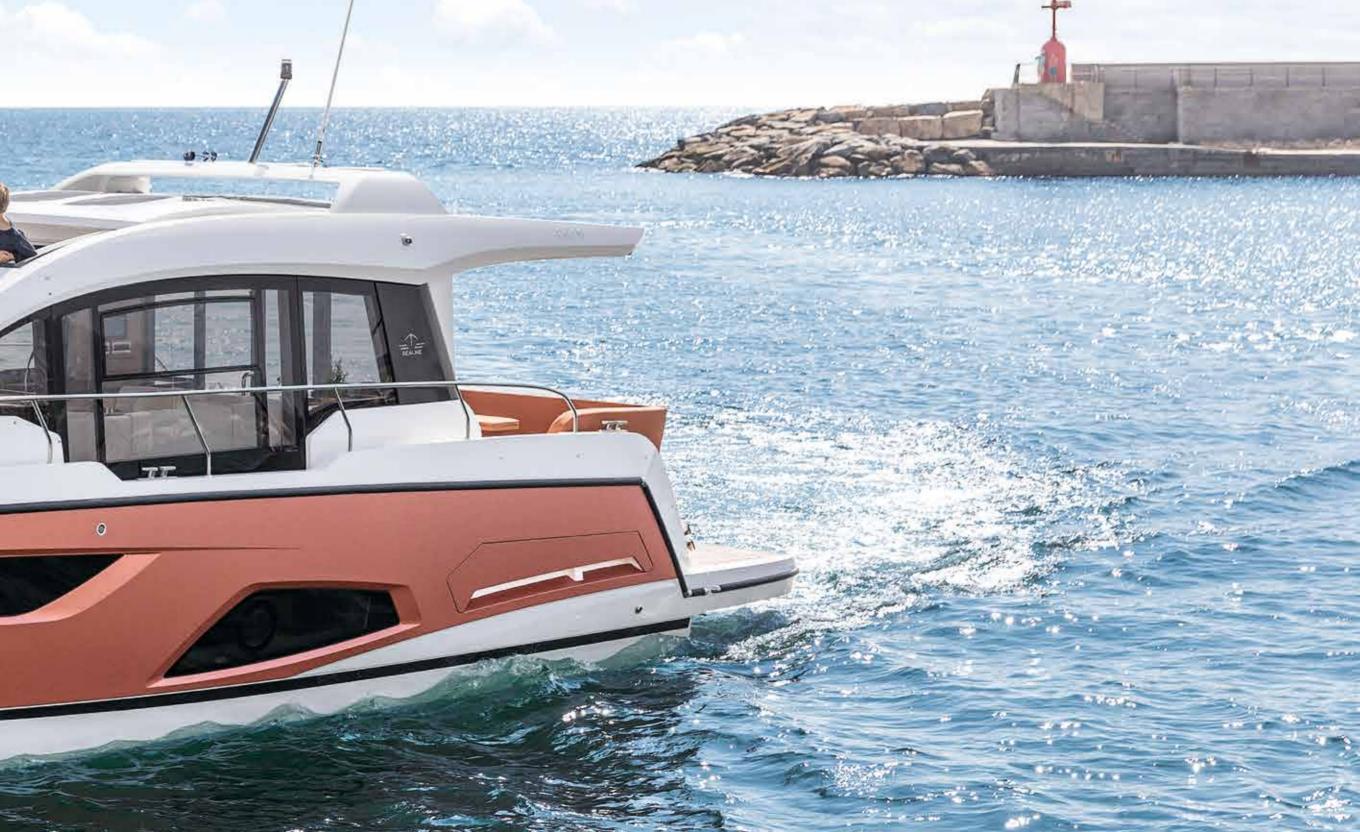

### LARGE BATHING PLATFORM

Hydraulically operated and highly comfortable. The built-in steps unfold as the platform is lowered, providing a safe access to the sea.

### OPEN AIR COCKPIT GRILL

Stay among your family and friends while cooking. With the smartly placed outdoor grill, fresh barbecued delights can be served directly from the bathing platform.