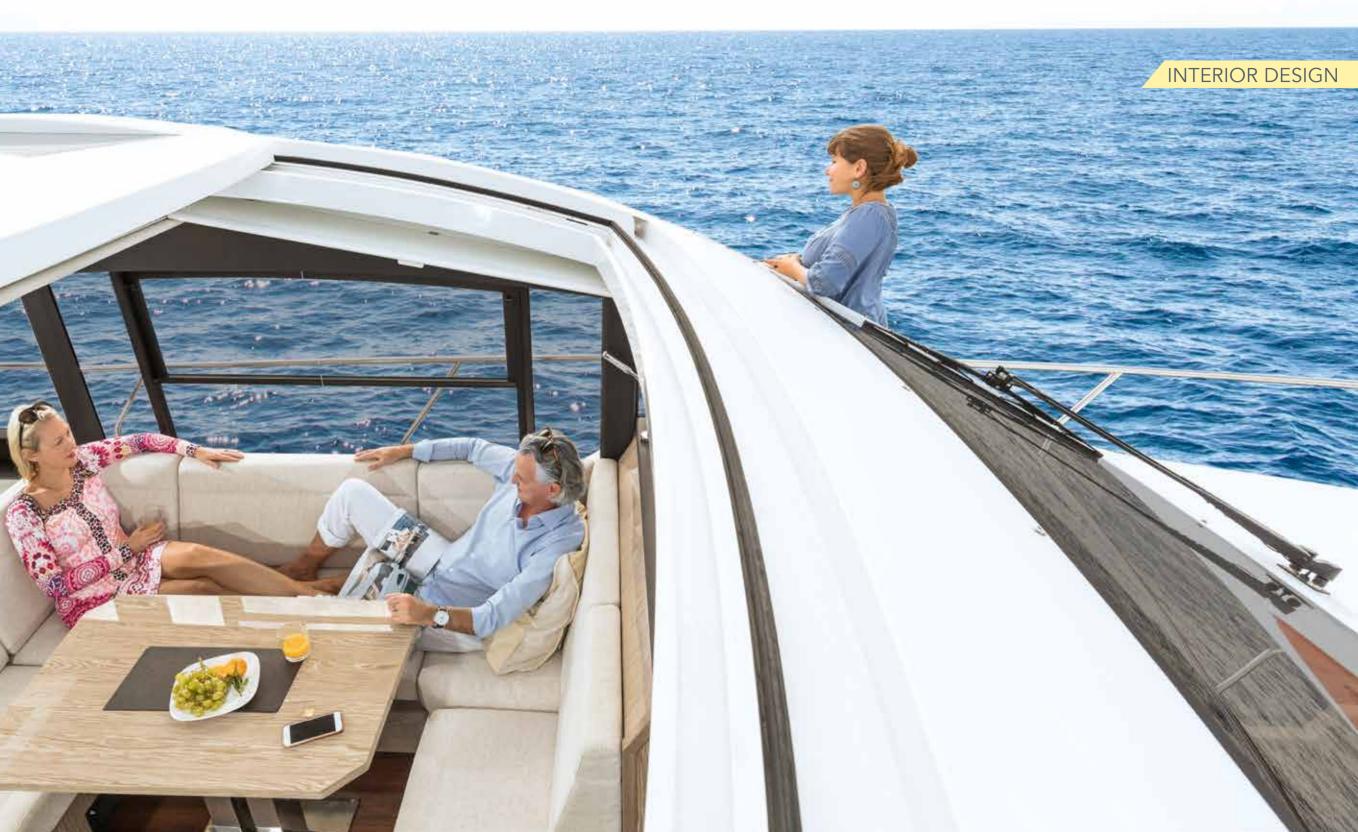

The gentle breeze, the warm sunrays, the scent of ocean air – life at sea is life under blue skies. Enjoy a luxurious summer terrace with all the extras every day at the cockpit. An electric soft top provides shade, while the table can be lowered to give additional space in a second. The bar with stainless steel handrail creates a harmonious transfer to the kitchen, where you can also revel in the feeling of freedom when the back window is open.

## 360 DEGREES OF PLEASURE.

Both levels of the interior are characterised by the ingenious use of glass. The term "360° panoramic view" takes on a completely new meaning in the saloon of the C430. Thanks to the large electric sunroof, you can enjoy a three-dimensional experience.