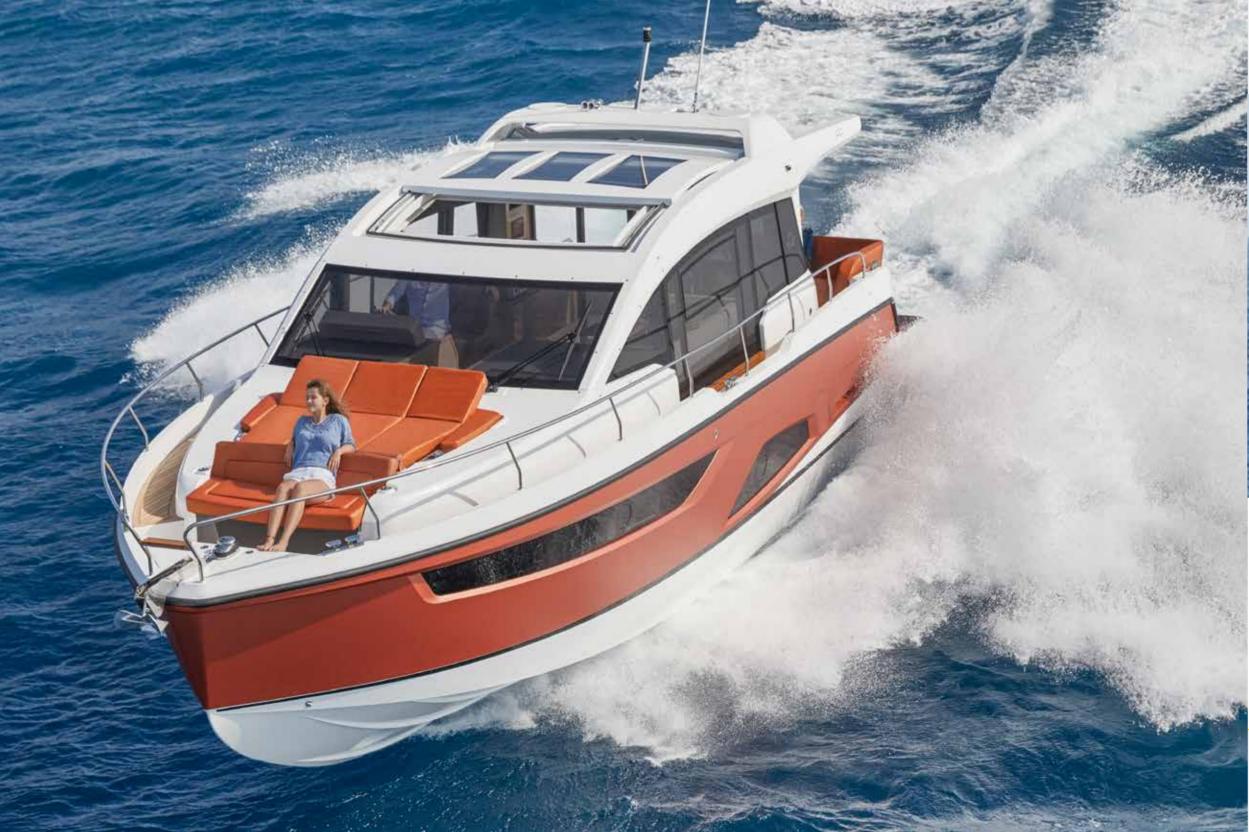

## VERSATILE SEATING AREAS

The cockpit and bow area can be either prepared for seating or sunbathing. Enjoy two sundecks, two sociable places or a mix of both possibilities.

## SEALINE C430 OUTRUN THE ORDINARY

Outstanding boating characteristics are part of the Sealine experience. From the shape of the hull to the engines, we have pulled out all the stops to ensure the C430 gives you special moments on the water.

### DEEP V-SHAPED KEEL

-1-

The Sealine C430 hull cuts sharp through the waves. This means the Sealine is exceptionally stable in the water, and you can feel the higher boating comfort as a result.

## UPRIGHT STEM

The vertical stem pierces through the waves elegantly. This, in turn, results in more comfort and higher boating pleasure.