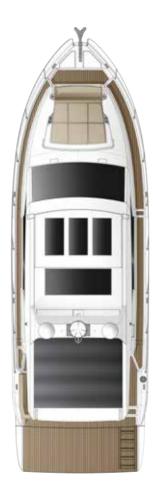

## TAKE A FRONT ROW SEAT TO SEE LIFE IN ALL ITS BEAUTY.

The cockpit, the bathing platform or the lounge on the bow after all? On the Sealine C430, you are spoilt for choice how to spend every precious moment. Each living space on deck is perfectly matched to your ideas of relaxation and entertainment.

The lounge at the bow features plenty of adjustable cushions to provide the perfect space for your relaxing pleasure. You can create one large, flat space or set them up with a backrest for pleasantly comfortable seating. An additional option lets you form two rows of bench seating. Whichever configuration you choose, an optional Bimini protects you from the heat of the day. In the evening, retractable lighting immerses the space in a magical atmosphere.

## VERSATILE SEATING AREAS

The cockpit and bow area can be either prepared for seating or sunbathing. Enjoy two sundecks, two sociable places or a mix of both possibilities.