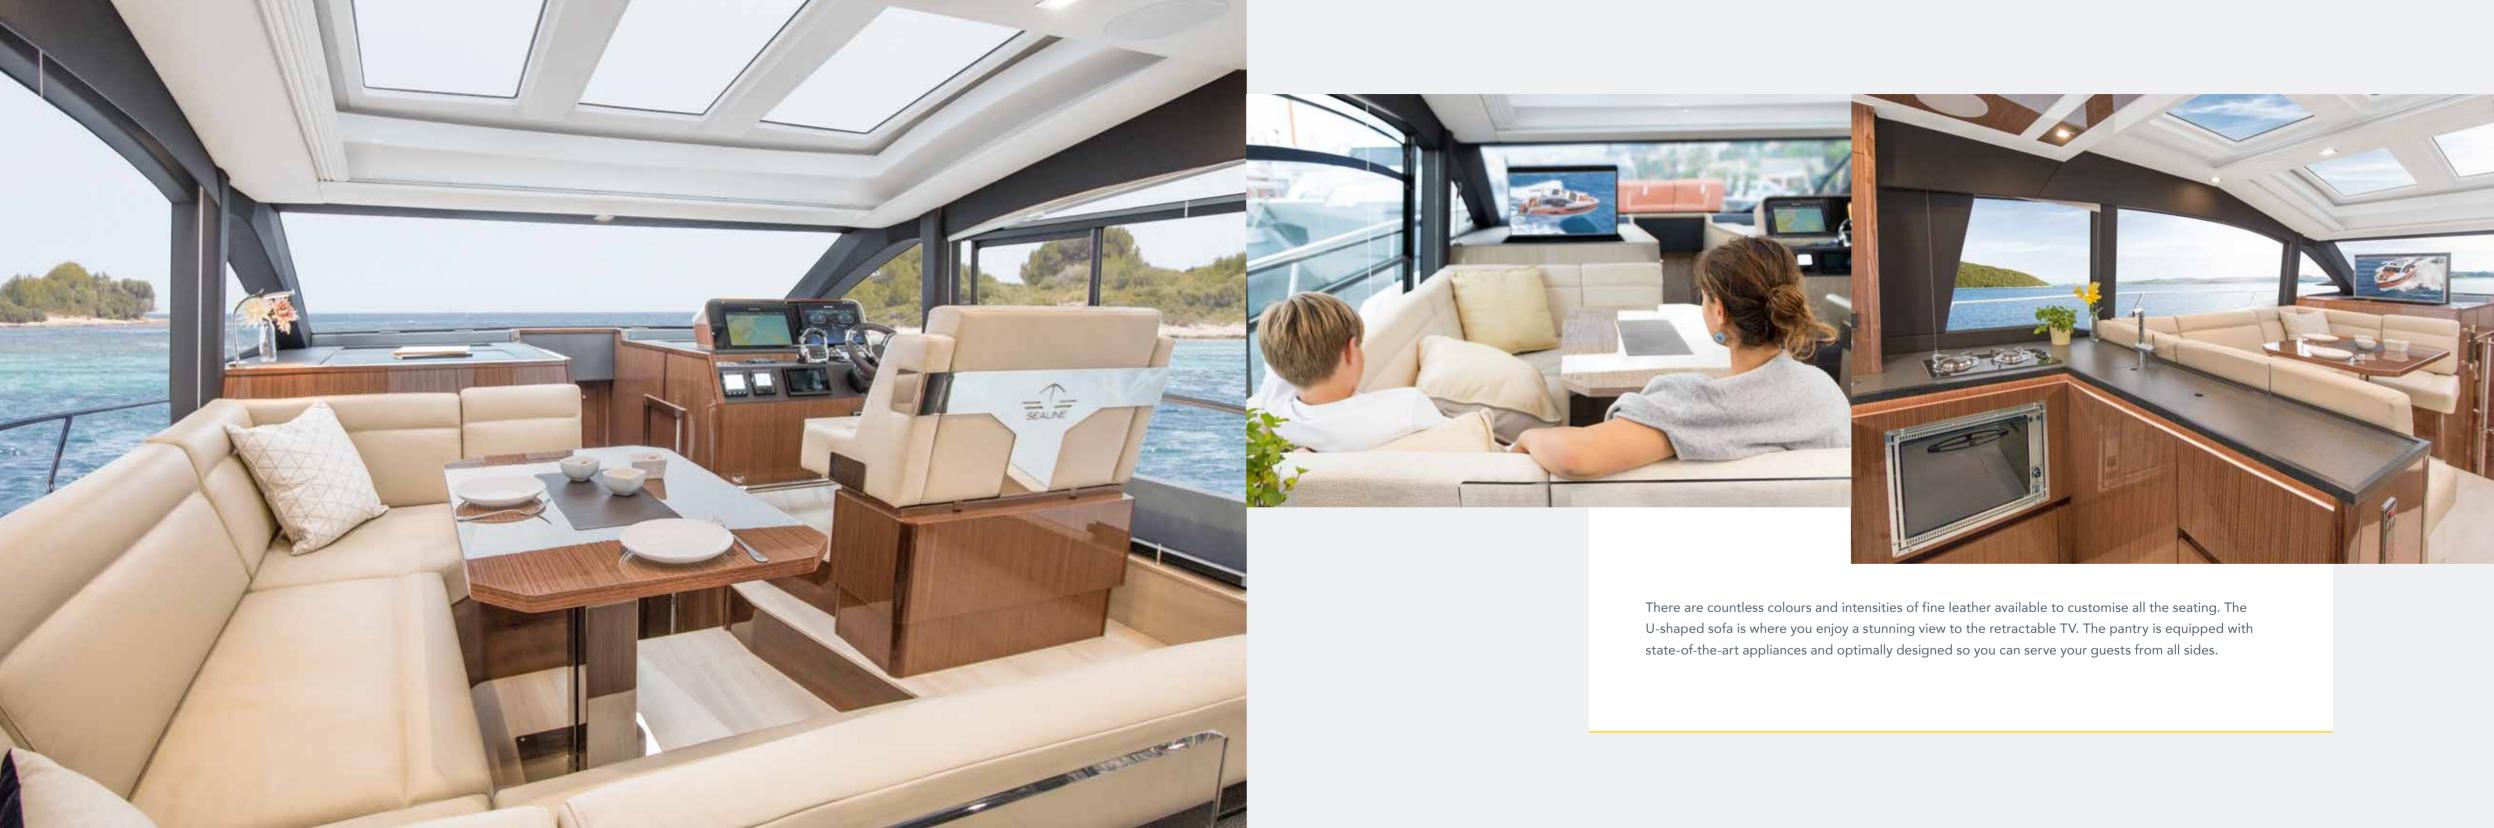

The gentle breeze, the warm sunrays, the scent of ocean air – life at sea is life under blue skies. Enjoy a luxurious summer terrace with all the extras every day at the cockpit. An electric soft top provides shade, while the table can be lowered to give additional space in a second. The bar with stainless steel handrail creates a harmonious transfer to the kitchen, where you can also revel in the feeling of freedom when the back window is open.

## 360 DEGREES OF PLEASURE.

Both levels of the interior are characterised by the ingenious use of glass. The term "360° panoramic view" takes on a completely new meaning in the saloon of the C430. Thanks to the large electric sunroof, you can enjoy a three-dimensional experience.

An eye-catcher in the saloon is the helm console which adds a spectacular touch to the space with its gleaming, chrome fittings. As beautiful as this setting is, it is naturally surpassed by the unforgettable view through the one-piece windscreen. The joy of driving can also be shared by two thanks to the twin pilot seat. By opening the starboard sliding door, the sidewalk and bow can be instantly entered from the helm.