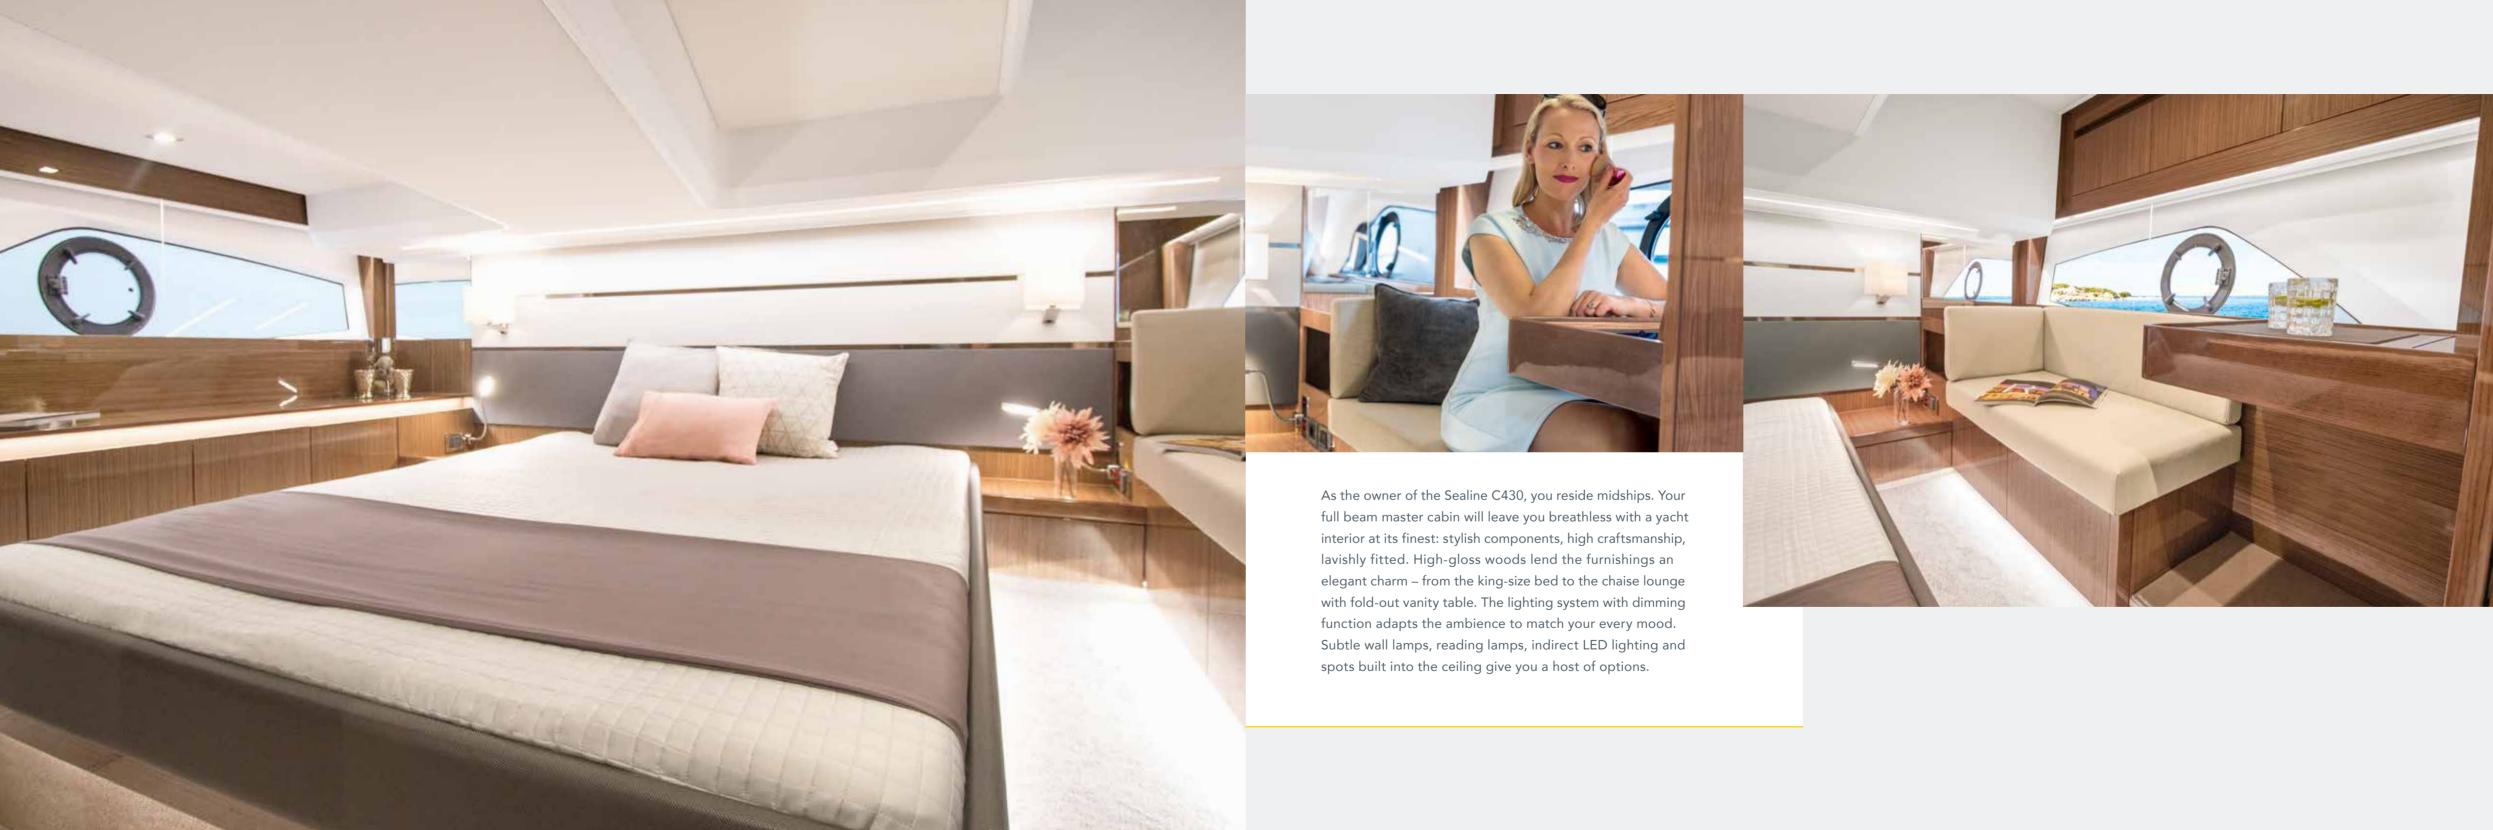

## 3 DOUBLE CABINS ACROSS 43 FEET

Exclusive in the entire boating world: the C430 is the first yacht of this class to offer three comprehensively equipped and luxuriously fitted double cabins on request.

Both cabins feature their own en-suite bathroom with a separate shower. A place of well-being, for relaxing – inspired by the aesthetics of a modern spa resort. Two sources of daylight and select slate material create harmony with nature. The shimmer of high-gloss wood is the binding element between the bathroom and cabin – for a balanced feeling.